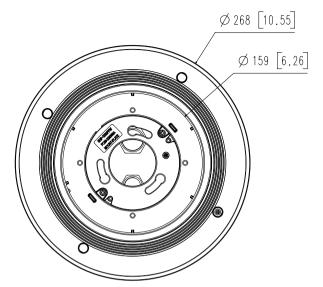

## **Key Features**

• Enclosure: Plenum Rated Aluminum / Top cover: Polycarbonate (PC)

• Dimensions : Ø268 x H209mm (10.55" x 8.23")

• Weight: 1,300g (2.87 lb)

• Color: White

| Mechanical                  |                                                                          |  |  |  |
|-----------------------------|--------------------------------------------------------------------------|--|--|--|
| Color                       | White                                                                    |  |  |  |
| Material                    | Enclosure: Plenum Rated Aluminum                                         |  |  |  |
|                             | Top cover: Polycarbonate(PC)                                             |  |  |  |
| RAL code                    | RAL9003                                                                  |  |  |  |
| Product dimensions / weight | Ø268x209mm (Ø10.55x8.23") / 1.3kg(2.87 lb)                               |  |  |  |
| Tile thickness              | 3~70mm                                                                   |  |  |  |
| Conduit hole                | 19.1mm(3/4") (M25)                                                       |  |  |  |
|                             | 12.7mm(1/2") (M20)                                                       |  |  |  |
| Supported products          | XNP-9250/8250/6400/9250R/8250R/6400R                                     |  |  |  |
|                             | * For further compatible models, please visit our website or use Toolbox |  |  |  |