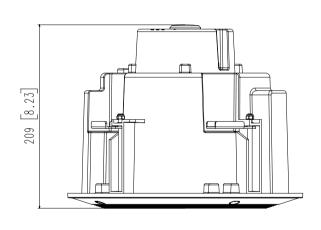

## **Key Features**

• Enclosure: Plenum Rated Aluminum / Top cover: Polycarbonate (PC)

• Dimensions : Ø268 x H209mm (10.55" x 8.23")

• Weight: 1,300g (2.87 lb)

• Color: White

| Mechanical                  |                                                                          |  |  |  |
|-----------------------------|--------------------------------------------------------------------------|--|--|--|
| Color                       | White                                                                    |  |  |  |
| Material                    | Enclosure: Plenum Rated Aluminum                                         |  |  |  |
|                             | Top cover: Polycarbonate(PC)                                             |  |  |  |
| RAL code                    | RAL9003                                                                  |  |  |  |
| Product dimensions / weight | Ø268x209mm (Ø10.55x8.23") / 1.3kg(2.87 lb)                               |  |  |  |
| Tile thickness              | 3~70mm                                                                   |  |  |  |
| Conduit hole                | 19.1mm(3/4") (M25)                                                       |  |  |  |
|                             | 12.7mm(1/2") (M20)                                                       |  |  |  |
| Supported products          | XNP-9250/8250/6400/9250R/8250R/6400R                                     |  |  |  |
|                             | * For further compatible models, please visit our website or use Toolbox |  |  |  |