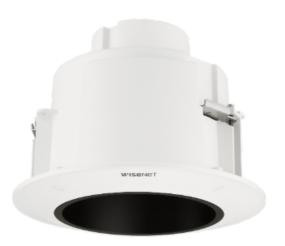

## SHP-1560FPW

In-ceiling Housing

## **Key Features**

• Enclosure: Plenum Rated Aluminum / Top cover: Polycarbonate (PC)

• Dimensions : Ø268 x H209mm (10.55" x 8.23")

• Weight: 1,300g (2.87 lb)

• Color: White

| Mechanical                  |                                                                          |  |  |  |
|-----------------------------|--------------------------------------------------------------------------|--|--|--|
| Color                       | White                                                                    |  |  |  |
| Material                    | Enclosure: Plenum Rated Aluminum                                         |  |  |  |
|                             | Top cover: Polycarbonate(PC)                                             |  |  |  |
| RAL code                    | RAL9003                                                                  |  |  |  |
| Product dimensions / weight | Ø268x209mm (Ø10.55x8.23") / 1.3kg(2.87 lb)                               |  |  |  |
| Tile thickness              | 3~70mm                                                                   |  |  |  |
| Conduit hole                | 19.1mm(3/4") (M25)                                                       |  |  |  |
|                             | 12.7mm(1/2") (M20)                                                       |  |  |  |
| Supported products          | XNP-9250/8250/6400/9250R/8250R/6400R                                     |  |  |  |
|                             | * For further compatible models, please visit our website or use Toolbox |  |  |  |