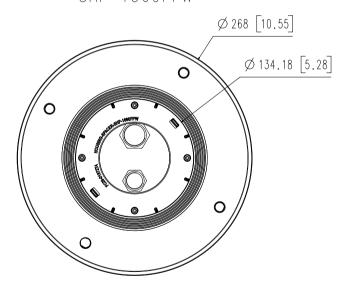

## **Key Features**

• Enclosure: Plenum Rated Aluminum / Top cover: Polycarbonate (PC)

• Dimensions : Ø268 x H209mm (10.55" x 8.23")

• Weight: 1,300g (2.87 lb)

• Color: White

| Mechanical                  |                                                                          |  |  |  |
|-----------------------------|--------------------------------------------------------------------------|--|--|--|
| Color                       | White                                                                    |  |  |  |
| Material                    | Enclosure: Plenum Rated Aluminum                                         |  |  |  |
|                             | Top cover: Polycarbonate(PC)                                             |  |  |  |
| RAL code                    | RAL9003                                                                  |  |  |  |
| Product dimensions / weight | Ø268x209mm (Ø10.55x8.23") / 1.3kg(2.87 lb)                               |  |  |  |
| Tile thickness              | 3~70mm                                                                   |  |  |  |
| Conduit hole                | 19.1mm(3/4") (M25)                                                       |  |  |  |
|                             | 12.7mm(1/2") (M20)                                                       |  |  |  |
| Supported products          | XNP-9250/8250/6400/9250R/8250R/6400R                                     |  |  |  |
|                             | * For further compatible models, please visit our website or use Toolbox |  |  |  |