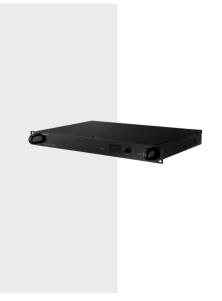

## **SPA-S1000**

**IP Audio Server** 

**Key Features** 

- System Expansion: Up to 512 speakers
- Supported Protocol: IPv4, HTTP, SIP, mDNS, DNS, NTP, TCP, UDP, DHCP, ARP, ICMP
- TTS: English(US, UK), German, French, Spanish, Russian
- Ethernet: 100/1000 Base-T

## **Specifications**

| Product                                 |                                                                                                                                                        |
|-----------------------------------------|--------------------------------------------------------------------------------------------------------------------------------------------------------|
| Туре                                    | IP Audio Server                                                                                                                                        |
|                                         |                                                                                                                                                        |
| Network                                 |                                                                                                                                                        |
| Ethernet                                | 10/100 Base-T                                                                                                                                          |
|                                         |                                                                                                                                                        |
| General                                 |                                                                                                                                                        |
| Operating Temperature                   | -10 ~ +40°C (+14°F ~ +104°F)                                                                                                                           |
| Operating Humidity                      | 10~85% RH (Non-Condensing)                                                                                                                             |
| Weight                                  | 3.02Kg                                                                                                                                                 |
| Size                                    | 482(W)×44(H)×280(D)mm                                                                                                                                  |
| Color                                   | Black                                                                                                                                                  |
| Certificate                             | EMC : KS C 9832/9835, EN 55032/55035, FCC Part 15 Subpart B, ICES-003<br>Safety : KC 62368-1, EN 62368-1, UL 62368-1, CAN/CSA C22.2 No.2 62368-1       |
|                                         |                                                                                                                                                        |
| Power                                   |                                                                                                                                                        |
| PoE                                     | AC 120-240V, 50/60Hz, 10W, DC 24V, 350mA                                                                                                               |
|                                         |                                                                                                                                                        |
| Network Protocol                        |                                                                                                                                                        |
| Security                                | Password protection : admin,setup,user,guest (sha-2, Digest authentication, User access log) Digest authentication, User access log                    |
| Supported Protocols                     | IPv4, HTTP, SIP, mDNS, DNS, NTP, TCP, UDP, DHCP, ARP, ICMP                                                                                             |
|                                         |                                                                                                                                                        |
| System Integration                      |                                                                                                                                                        |
| API (Application Programming Interface) | SUNAPI                                                                                                                                                 |
| Multi-source Dynamic PA control         | Multi-source up to 48 (Multicast) (Audio 24CH + Mic 24CH)<br>Up to 512 Zone Control (Multicast)<br>Up to 20 Zone Control (Unicast)<br>Up to 255 Groups |
| Functional Monitoring                   | Connection verification, Built-in system logging                                                                                                       |
|                                         |                                                                                                                                                        |