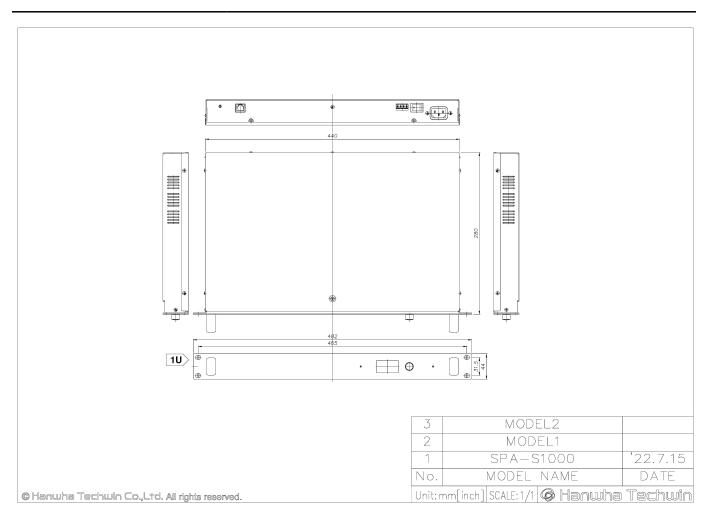

## **SPA-S1000**

**IP Audio Server** 

CAD Unit:mm [inch]

## **Specifications**

| Product                                 |                                                                                                                                                        |
|-----------------------------------------|--------------------------------------------------------------------------------------------------------------------------------------------------------|
| Туре                                    | IP Audio Server                                                                                                                                        |
|                                         |                                                                                                                                                        |
| Network                                 |                                                                                                                                                        |
| Ethernet                                | 10/100 Base-T                                                                                                                                          |
|                                         |                                                                                                                                                        |
| General                                 |                                                                                                                                                        |
| Operating Temperature                   | -10 ~ +40°C (+14°F ~ +104°F)                                                                                                                           |
| Operating Humidity                      | 10~85% RH (Non-Condensing)                                                                                                                             |
| Weight                                  | 3.02Kg                                                                                                                                                 |
| Size                                    | 482(W)×44(H)×280(D)mm                                                                                                                                  |
| Color                                   | Black                                                                                                                                                  |
| Certificate                             | EMC : KS C 9832/9835, EN 55032/55035, FCC Part 15 Subpart B, ICES-003<br>Safety : KC 62368-1, EN 62368-1, UL 62368-1, CAN/CSA C22.2 No.2 62368-1       |
|                                         |                                                                                                                                                        |
| Power                                   |                                                                                                                                                        |
| PoE                                     | AC 120-240V, 50/60Hz, 10W, DC 24V, 350mA                                                                                                               |
|                                         |                                                                                                                                                        |
| Network Protocol                        |                                                                                                                                                        |
| Security                                | Password protection : admin,setup,user,guest (sha-2, Digest authentication, User access log) Digest authentication, User access log                    |
| Supported Protocols                     | IPv4, HTTP, SIP, mDNS, DNS, NTP, TCP, UDP, DHCP, ARP, ICMP                                                                                             |
|                                         |                                                                                                                                                        |
| System Integration                      |                                                                                                                                                        |
| API (Application Programming Interface) | SUNAPI                                                                                                                                                 |
| Multi-source Dynamic PA control         | Multi-source up to 48 (Multicast) (Audio 24CH + Mic 24CH)<br>Up to 512 Zone Control (Multicast)<br>Up to 20 Zone Control (Unicast)<br>Up to 255 Groups |
| Functional Monitoring                   | Connection verification, Built-in system logging                                                                                                       |
|                                         |                                                                                                                                                        |